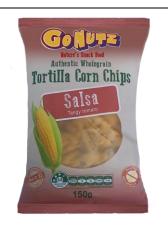

## GONUTZ Corn Chips - Tangy Salsa flavour

## **Features:**

GLUTEN FREE.
Authentic recipe made from real,
wholegrain NZ corn
Fibre rich
Cooked in omega-3 rich canola oil
Low saturated fat
No Cholesterol
No palm oil
Full corn flavour
enhanced with subtly spicy seasoning

No Palm Oil

Sizes:

38g (Cheese or Salsa) 150g all flavours

**Packaging:** 

Soft Plastics (Polypropylene laminate bag)

Cartons: Recyclable cardboard

24x 38g 12x 150g

Variants in the range: CHEESE, SALSA, MEXICAN, Just Salted, Beetroot, Pumpkin & Kumara